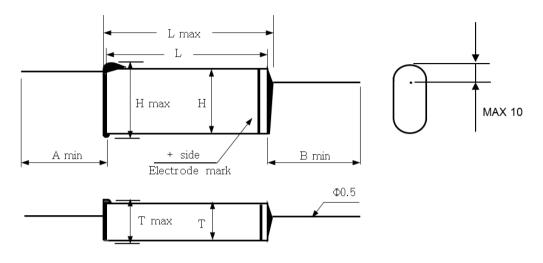

## 1.1 Drawing

## 1.2 Rating and Dimensions

| RATING             |           |         |      | DIMENSIONS [Unit : mm] |                             |      |          |      |    |    |  |
|--------------------|-----------|---------|------|------------------------|-----------------------------|------|----------|------|----|----|--|
| KVDC               | Cap [pF]  | Tol [%] | L    | Lmax                   | Н                           | Hmax | Т        | Tmax | А  | В  |  |
| 35                 | 3000pf    | ±10     | 46.0 | 47.0                   | 28.0±1.0                    | 29.0 | 13.5±1.0 | 14.5 | 50 | 50 |  |
| Operati            | ing Tempe | rature  |      | - 55°(                 | - 55°C to + 125°C           |      |          |      |    |    |  |
| Dissipation Factor |           |         |      | Less                   | Less than 1% at 20°C – 1kHz |      |          |      |    |    |  |
| ESR                |           |         |      | Less                   | Less than 100 Ohm at 40kHz  |      |          |      |    |    |  |